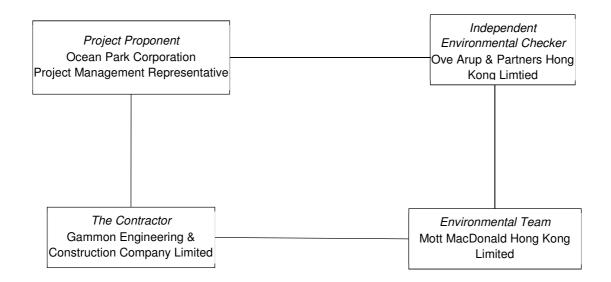

## **B.** Project Organisation

## **Table A: Contact information**

| Company /<br>Department                                 | Position                                | Name            | Telephone /<br>Mobile | Fax No.   |
|---------------------------------------------------------|-----------------------------------------|-----------------|-----------------------|-----------|
| Ocean Park Corporation                                  | Project Management<br>Representative    | Mr Augustine Li | 2870 6130             | 2814 0179 |
| Ove Arup & Partners Hong<br>Kong Ltd.                   | Independent<br>Environmental<br>Checker | Mr Gerald Kam   | 2268 3915             | 2268 3950 |
| Mott MacDonald Hong<br>Kong Ltd.                        | Environmental Team<br>Leader            | Mr Gary Chow    | 2828 5874             | 2827 1823 |
| Mott MacDonald Hong<br>Kong Ltd.                        | Qualified Ecologist                     | Mr Roy Hung     | 2828 5965             | 2827 1823 |
| Gammon Engineering &<br>Construction Company<br>Limited | Construction Manager                    | Mr. Paul Leaver | 3690 9229             | 2148 2890 |
| Gammon Engineering &<br>Construction Company<br>Limited | Environmental Officer                   | Ms Sammie Chan  | 2269 1507             | 2148 2890 |